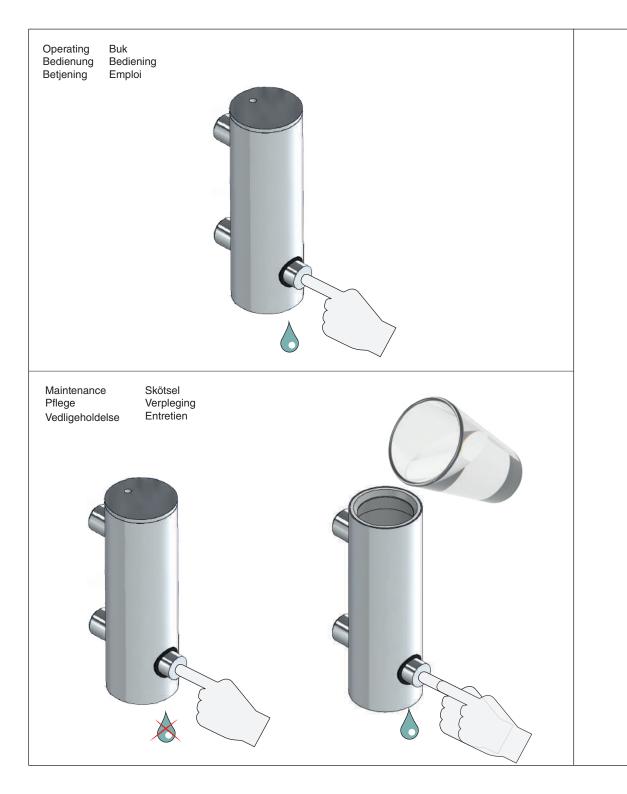

## MAINTAINING THE DISPENSER

- If the dispenser is not used for a long period of time and becomes clogged.
- Pour ONLY warm water into the dispenser and gently pump it to clear the blockage.
- NEVER try inserting a sharp object e.g. pin into the soap nozzle, which could irreparably damage the pump and void the warranty.
- ONLY clean inside the dispenser with warm water.
- NEVER use solvents or aggressive household cleaners like bleach, acids (e.g. descalers) or ammonia-based bathroom cleaner.
- To clean the outside of the dispenser, use warm soapy water or approved stainless steel cleaners.
- Should brown deposits appear around the lid or pump, remove with a brush or pan cleaning pad and soapy water.
- Hard deposits can be scratched off with your fingernail or a blunt knife.
- It is not exactly rust, and to avoid it, try changing to a milder liquid soap with a neutral PH