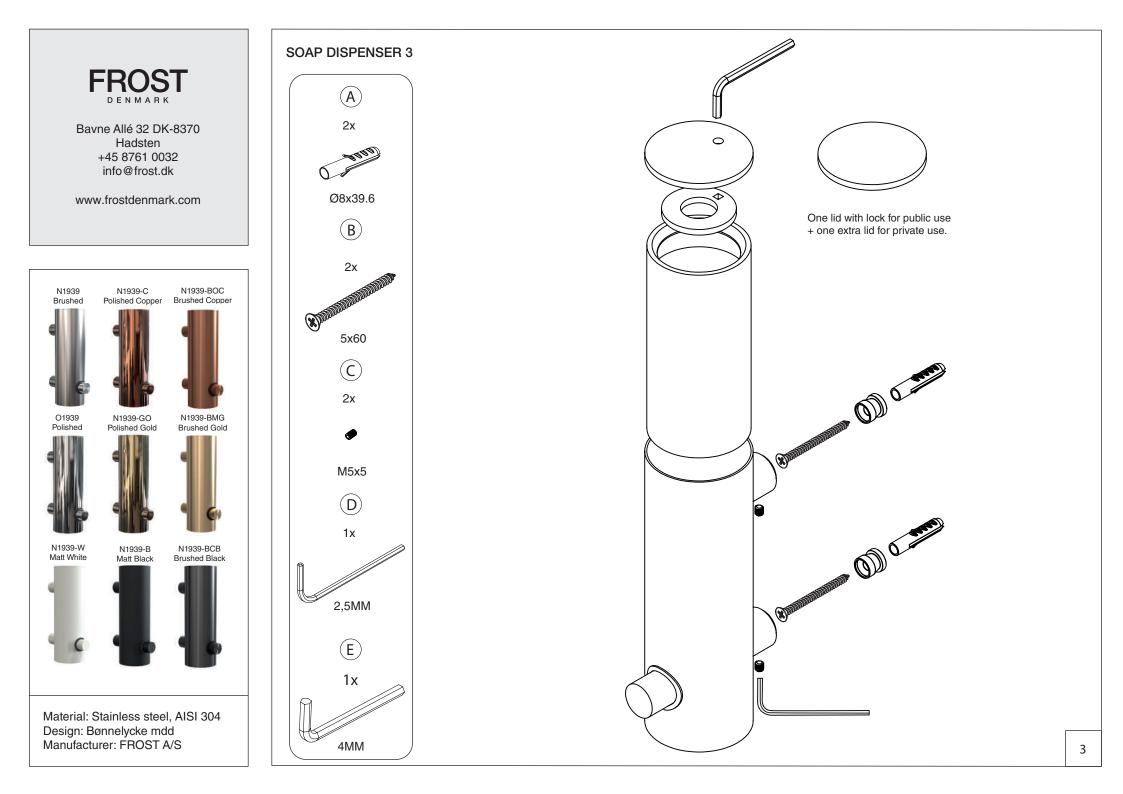

and becomes clogged.
- Pour ONLY warm water into the dispenser and gently pump it to clear the blockage.
- NEVER try inserting a sharp object e.g. pin into the soap nozzle, which could irreparably damage the pump and void the warranty.
- ONLY clean inside the dispenser with warm water.
- NEVER use solvents or aggressive household cleaners like bleach, acids (e.g. descalers) or ammonia-based bathroom cleaner.
- To clean the outside of the dispenser, use warm soapy water or approved stainless steel cleaners.
- Should brown deposits appear around the lid or pump, remove with a brush or pan cleaning pad and soapy water.
- Hard deposits can be scratched off with your fingernail or a blunt knife.
- It is not exactly rust, and to avoid it, try changing to a milder liquid soap with a neutral PH