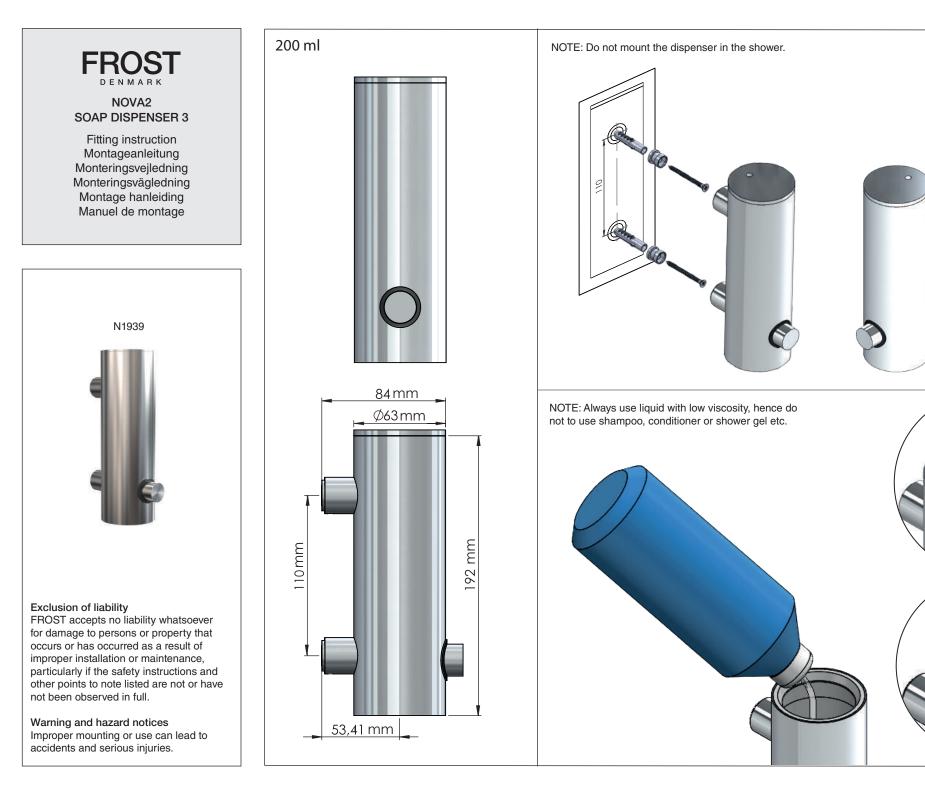

CLOS

1

Allen Key 4mm



## MAINTAINING THE DISPENSER

- If the dispenser is not used for a long period of time and becomes clogged.
- Pour ONLY warm water into the dispenser and gently pump it to clear the blockage.
- NEVER try inserting a sharp object e.g. pin into the soap nozzle, which could irreparably damage the pump and void the warranty.
- ONLY clean inside the dispenser with warm water.
- NEVER use solvents or aggressive household cleaners like bleach, acids (e.g. descalers) or ammonia-based bathroom cleaner.
- To clean the outside of the dispenser, use warm soapy water or approved stainless steel cleaners.
- Should brown deposits appear around the lid or pump, remove with a brush or pan cleaning pad and soapy water.
- Hard deposits can be scratched off with your fingernail or