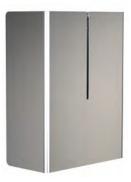

Warning and hazard notices Improper mounting or use can lead to accidents and serious injuries. PAPER BIN, 12 litre

Suggested bag size: 500x600mm (30 litres)

Cleaning and maintenance
Stainless steel surfaces should be cleaned with
a microfibre cloth, glass cleaner or other non
abrasive and gentle agents.