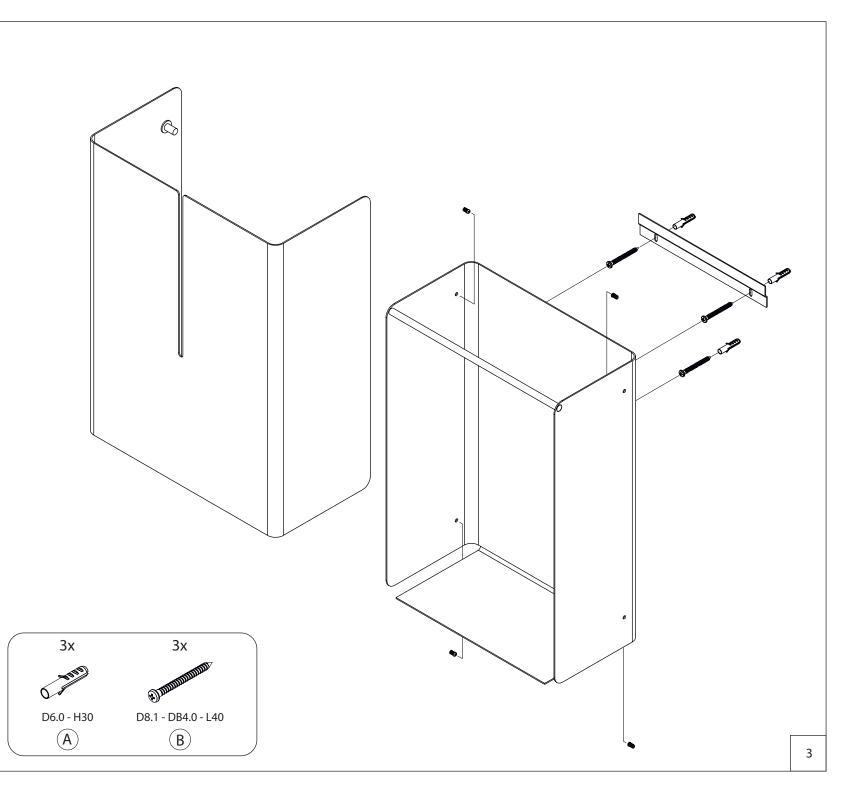

## NOVA2 PAPER BIN

Fitting instruction

Exclusion of liability
FROST accepts no liability whatsoever
for damage to persons or property that
occurs or has occurred as a result of
improper installation or maintenance,
particularly if the safety instructions
and other points to note listed are not
or have not been observed in full.

Warning and hazard notices Improper mounting or use can lead to accidents and serious injuries. PAPER BIN, 12 litre

Suggested bag size: 500x600mm (30 litres)

Cleaning and maintenance
Stainless steel surfaces should be cleaned with
a microfibre cloth, glass cleaner or other non
abrasive and gentle agents.