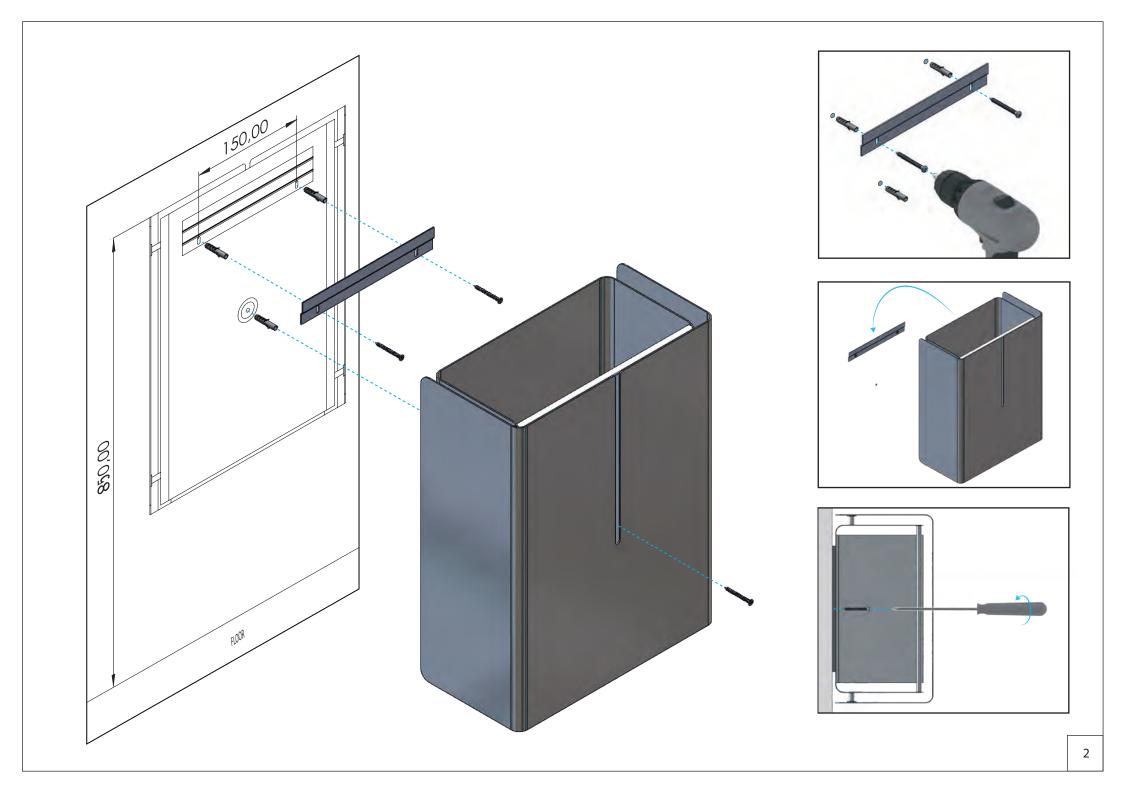

## NOVA2 PAPER BIN

Fitting instruction

Exclusion of liability
FROST accepts no liability whatsoever
for damage to persons or property that
occurs or has occurred as a result of
improper installation or maintenance,
particularly if the safety instructions
and other points to note listed are not
or have not been observed in full.

Warning and hazard notices Improper mounting or use can lead to accidents and serious injuries. PAPER BIN, 12 litre

Suggested bag size: 500x600mm (30 litres)

Cleaning and maintenance
Stainless steel surfaces should be cleaned with
a microfibre cloth, glass cleaner or other non
abrasive and gentle agents.