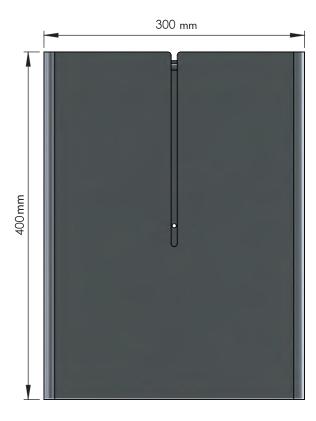

Warning and hazard notices Improper mounting or use can lead to accidents and serious injuries. PAPER BIN, 12 litre

Suggested bag size: 500x600mm (30 litres)

Cleaning and maintenance
Stainless steel surfaces should be cleaned with
a microfibre cloth, glass cleaner or other non
abrasive and gentle agents.