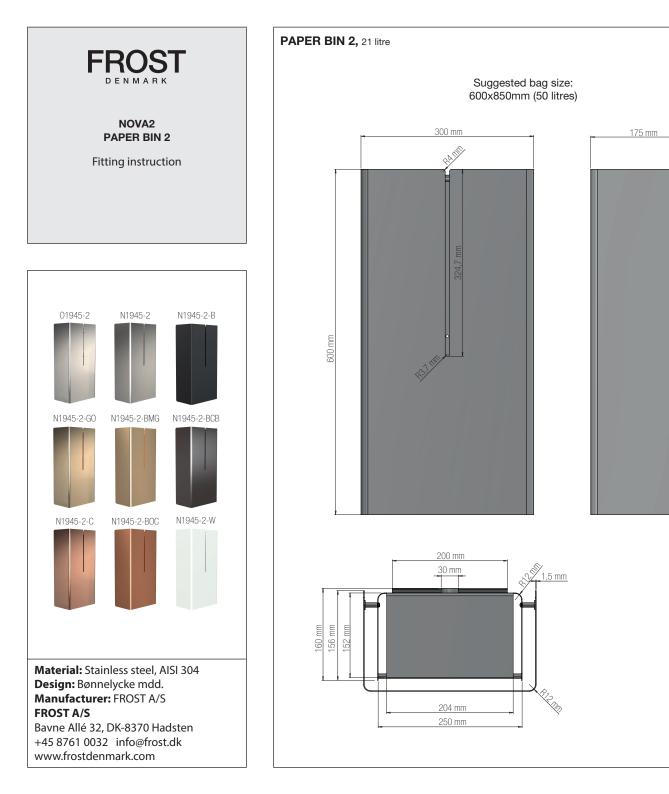

## **Cleaning and maintenance**

Stainless steel surfaces should be cleaned with a microfiber cloth, glass cleaner or other non abrasive and gentle agents.

## Attention

.3,6 mm

310 mm

Never use solvents or aggressive household cleaners like bleach, acids (e.g. descalers) or ammonia-based bathroom cleaner to clean the product. Steel wool and hard brushes can permanently damage the surface of the steel.

## Exclusion of liability

FROST accepts no liability whatsoever for damage to persons or property that occurs or has occurred as a result of improper installation or maintenance, particularly if the safety instructions and other points to note listed are not or have not been observed in full.

## Warning and hazard notices

Improper mounting or use can lead to accidents and serious in