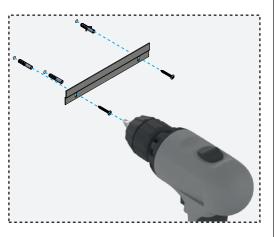

**Design:** Bønnelycke mdd.

Manufacturer: FROST A/S

## HYGIENE / WASTE BIN, 15 ltr.







## **Exclusion of liability**

FROST accepts no liability whatsoever for damage to persons or property that occurs or has occurred as a result of improper installation or maintenance, particularly if the safety instructions and other points to note listed are not or have not been observed in full.

## Warning and hazard notices

Improper mounting or use can lead to accidents and serious injuries.







Stainless steel surfaces should be cleaned with a microl bre cloth, glass cleaner or other non abrasive and gentle

hold cleaners like bleach, acids (e.g. descalers) or ammonia-based bathroom cleaner to clean the product. Steel wool and hard brushes can permanently damage the surfaceof the steel.









Bavne Allé 32 DK-8370 Hadsten +45 8761 0032 info@frost.dk

www.frostdenmark.com