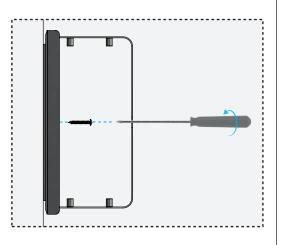

esign:** Bønnelycke mdd.

Manufacturer: FROST A/S

## HYGIENE / WASTE BIN, 15 ltr.







## **Exclusion of liability**

FROST accepts no liability whatsoever for damage to persons or property that occurs or has occurred as a result of improper installation or maintenance, particularly if the safety instructions and other points to note listed are not or have not been observed in full.

## Warning and hazard notices

Improper mounting or use can lead to accidents and serious injuries.







Stainless steel surfaces should be cleaned with a microl bre cloth, glass cleaner or other non abrasive and gentle

hold cleaners like bleach, acids (e.g. descalers) or ammonia-based bathroom cleaner to clean the product. Steel wool and hard brushes can permanently damage the surfaceof the steel.









Bavne Allé 32 DK-8370 Hadsten +45 8761 0032 info@frost.dk

www.frostdenmark.com