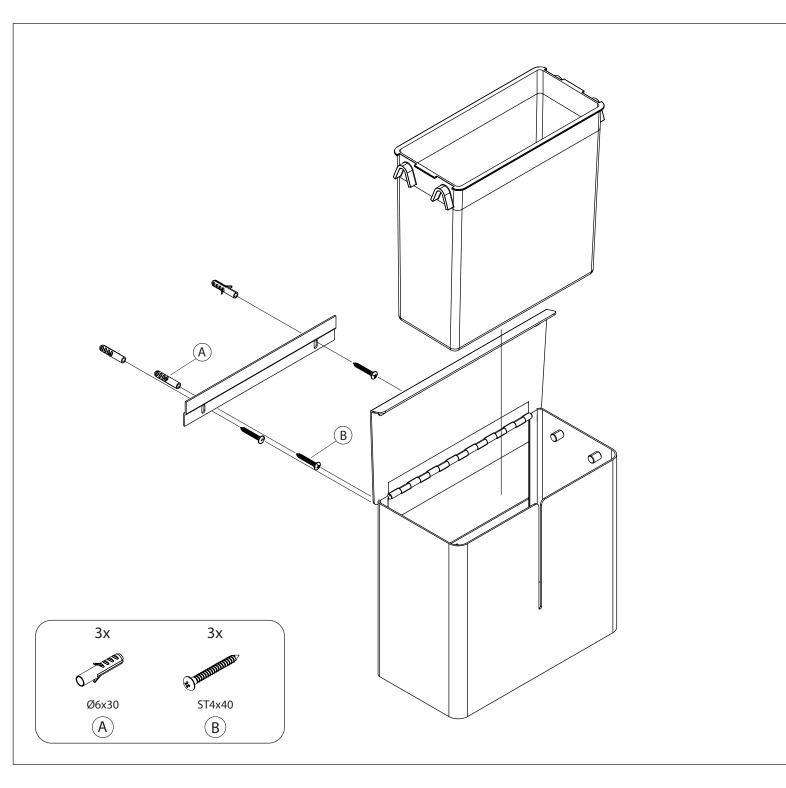

## **Exclusion of liability**

FROST accepts no liability whatsoever for damage to persons or property that occurs or has occurred as a result of improper installation or maintenance, particularly if the safety instructions and other points to note listed are not or have not been observed in full.

## Warning and hazard notices

Improper mounting or use can lead to accidents and serious injuries.







Stainless steel surfaces should be cleaned with a microl bre cloth, glass cleaner or other non abrasive and gentle

hold cleaners like bleach, acids (e.g. descalers) or ammonia-based bathroom cleaner to clean the product. Steel wool and hard brushes can permanently damage the surfaceof the steel.









Bavne Allé 32 DK-8370 Hadsten +45 8761 0032 info@frost.dk

www.frostdenmark.com