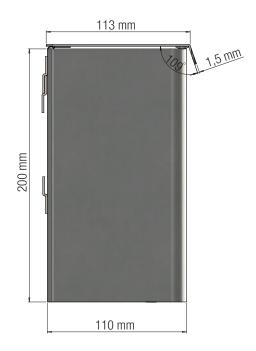

## NOVA2 HYGIENE / WASTE BIN

Fitting instruction



**Material:** Stainless steel, AISI 304 **Design:** Bønnelycke mdd.

Manufacturer: FROST A/S

## HYGIENE / WASTE BIN, 15 ltr.







## **Exclusion of liability**

FROST accepts no liability whatsoever for damage to persons or property that occurs or has occurred as a result of improper installation or maintenance, particularly if the safety instructions and other points to note listed are not or have not been observed in full.

## Warning and hazard notices

Improper mounting or use can lead to accidents and serious injuries.







Stainless steel surfaces should be cleaned with a microl bre cloth, glass cleaner or other non abrasive and gentle

hold cleaners like bleach, acids (e.g. descalers) or ammonia-based bathroom cleaner to clean the product. Steel wool and hard brushes can permanently damage the surfaceof the steel.









Bavne Allé 32 DK-8370 Hadsten +45 8761 0032 info@frost.dk

www.frostdenmark.com