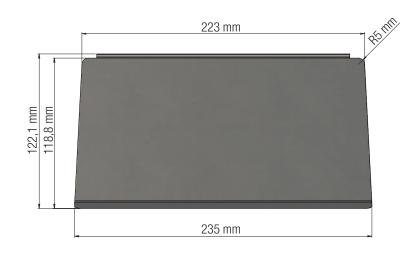

## NOVA2 HYGIENE / WASTE BIN

Fitting instruction



**Material:** Stainless steel, AISI 304 **Design:** Bønnelycke mdd.

Manufacturer: FROST A/S

## HYGIENE / WASTE BIN, 15 ltr.







## **Exclusion of liability**

FROST accepts no liability whatsoever for damage to persons or property that occurs or has occurred as a result of improper installation or maintenance, particularly if the safety instructions and other points to note listed are not or have not been observed in full.

## Warning and hazard notices

Improper mounting or use can lead to accidents and serious injuries.







Stainless steel surfaces should be cleaned with a microl bre cloth, glass cleaner or other non abrasive and gentle

hold cleaners like bleach, acids (e.g. descalers) or ammonia-based bathroom cleaner to clean the product. Steel wool and hard brushes can permanently damage the surfaceof the steel.









Bavne Allé 32 DK-8370 Hadsten +45 8761 0032 info@frost.dk

www.frostdenmark.com