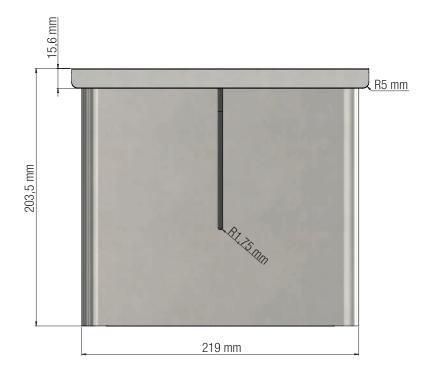

## NOVA2 HYGIENE / WASTE BIN

Fitting instruction



**Material:** Stainless steel, AISI 304 **Design:** Bønnelycke mdd.

Manufacturer: FROST A/S

## HYGIENE / WASTE BIN, 15 ltr.







## **Exclusion of liability**

FROST accepts no liability whatsoever for damage to persons or property that occurs or has occurred as a result of improper installation or maintenance, particularly if the safety instructions and other points to note listed are not or have not been observed in full.

## Warning and hazard notices

Improper mounting or use can lead to accidents and serious injuries.







Stainless steel surfaces should be cleaned with a microl bre cloth, glass cleaner or other non abrasive and gentle

hold cleaners like bleach, acids (e.g. descalers) or ammonia-based bathroom cleaner to clean the product. Steel wool and hard brushes can permanently damage the surfaceof the steel.









Bavne Allé 32 DK-8370 Hadsten +45 8761 0032 info@frost.dk

www.frostdenmark.com